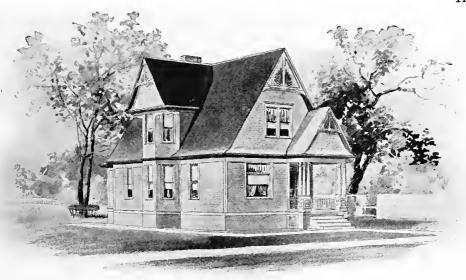

#### PRICE

of Blue Prints, together with a complete set of typewritten specifications is

ONLY

\$5.00

We mail Plans and Specifications the same day order is received.

tions is

Design No. 2034

First Floor Plan

Size: Width, 35 feet; length, 31 feet, exclusive of porches

Blue prints consist of cellar and foundation plan; roof plan; first and second floor plans; front, rear, two side elevations; wall sections and all necessary interior details. Specifications consist of about twenty pages of typewritten matter.

Full and complete working plans and specifications of this house will be furnished for \$5.00. Cost of this house is from about \$2,500.00 to about \$2,800.00, according to the locality in which it is built.